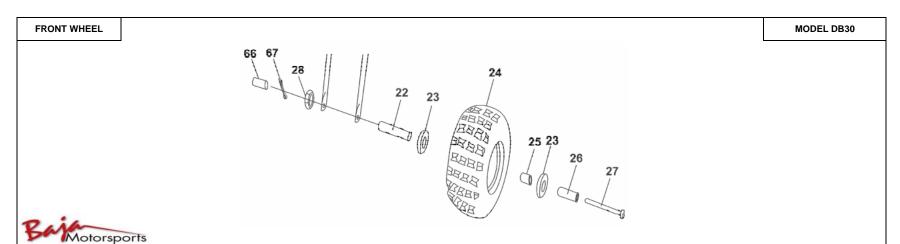

| Item<br>No. | Part No.  | UPC Number   | Description                        | Baja Description | Qty Shipped per order | Qty. | MSRP | Dealer Cost |
|-------------|-----------|--------------|------------------------------------|------------------|-----------------------|------|------|-------------|
| 22          | DB30S-152 | 883099122354 | BUSHING Φ12×Φ22×54 (GREEN)         |                  | 1                     | 1    |      |             |
| 22          | DB30S-200 | 883099127984 | BUSHING Φ12×Φ22×54 (YELLOW)        |                  | 1                     | 1    |      |             |
| 22          | DB30S-210 | 883099145377 | BUSHING Φ12×Φ22×54 (RED)           |                  | 1                     | 1    |      |             |
| 23          | DB30S-153 | 883099122361 | BEARING 6201, FRONT AND REAR WHEEL |                  | 1                     | 2    |      |             |
| 24          | DB30S-154 | 883099122378 | FRONT HUB AND TIRE WITH BEARING    |                  | 1                     | 1    |      |             |
| 25          | DB30S-155 | 883099122385 | BUSHING Φ13×Φ18×42                 |                  | 1                     | 1    |      |             |
| 26          | DB30S-156 | 883099122392 | BUSHING Φ12×Φ22×82 (GREEN)         |                  | 1                     | 1    |      |             |
| 26          | DB30S-201 | 883099127991 | BUSHING Φ12×Φ22×82 (YELLOW)        |                  | 1                     | 1    |      |             |
| 26          | DB30S-211 | 883099145384 | BUSHING Φ12×Φ22×82 (RED)           |                  | 1                     | 1    |      |             |
| 27          | DB30S-157 | 883099122408 | BOLT M12×233×1.25, FRONT WHEEL     |                  | 1                     | 1    |      |             |
| 28          | DB30S-158 | 883099122415 | NUT M12×1.25, FRONT WHEEL          |                  | 1                     | 1    |      |             |
| 66          | DB30S-159 | 883099122422 | DUST GAP,FRONT WHEEL AND AXLE      |                  | 1                     | 1    |      |             |
| 67          | DB30S-160 | 883099122439 | PIN 2×30                           |                  | 1                     | 1    |      |             |
|             |           |              |                                    |                  |                       |      |      |             |
|             |           |              |                                    |                  |                       |      |      |             |
|             |           |              |                                    |                  |                       |      |      |             |
|             |           |              |                                    |                  |                       |      |      |             |
|             |           |              |                                    |                  |                       |      |      |             |
|             |           |              |                                    |                  |                       |      |      |             |