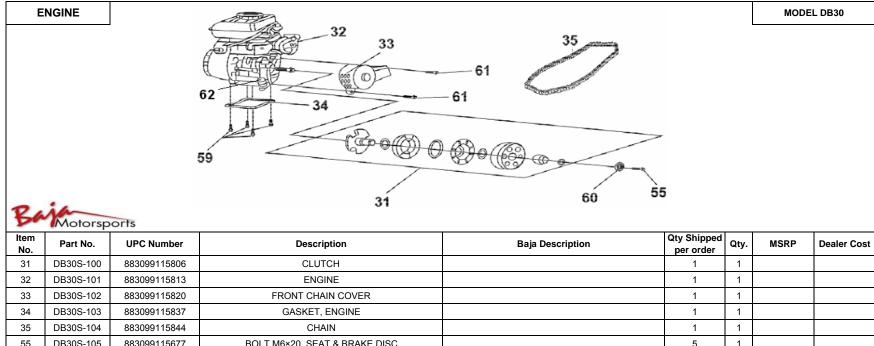

## **DB30S**

| 31 | DB30S-100 | 883099115806 | CLUTCH                        | 1 | 1 |  |
|----|-----------|--------------|-------------------------------|---|---|--|
| 32 | DB30S-101 | 883099115813 | ENGINE                        | 1 | 1 |  |
| 33 | DB30S-102 | 883099115820 | FRONT CHAIN COVER             | 1 | 1 |  |
| 34 | DB30S-103 | 883099115837 | GASKET, ENGINE                | 1 | 1 |  |
| 35 | DB30S-104 | 883099115844 | CHAIN                         | 1 | 1 |  |
| 55 | DB30S-105 | 883099115677 | BOLT M6×20, SEAT & BRAKE DISC | 5 | 1 |  |
| 59 | DB30S-106 | 883099115684 | BOLT M8×20, ENGINE            | 2 | 4 |  |
| 60 | DB30S-107 | 883099115691 | GASKET 6×24×2, CLUTCH         | 1 | 1 |  |
| 61 | DB30S-108 | 883099115707 | BOLT M8×12, FRONT CHAIN COVER | 5 | 2 |  |
| 62 | 165-111   | 883099011924 | GAUGE OIL LEVEL               | 1 | 1 |  |
|    | DB30S-109 | 883099115714 | PULL START                    | 1 | 1 |  |
|    | DB30S-110 | 883099115721 | CARBURETOR                    | 1 | 1 |  |
|    | DB30S-204 | 883099143502 | DRAIN PLUG, CARBURETOR        | 1 | 1 |  |
|    | DB30S-111 | 883099115509 | CLEANER, AIR                  | 1 | 1 |  |
|    | DB30S-112 | 883099115516 | FILTER, AIR                   | 1 | 1 |  |
|    | DB30S-113 | 883099115523 | PLUG, SPARK                   | 1 | 1 |  |
|    |           |              |                               |   |   |  |
|    |           |              |                               |   |   |  |
|    |           |              |                               |   |   |  |