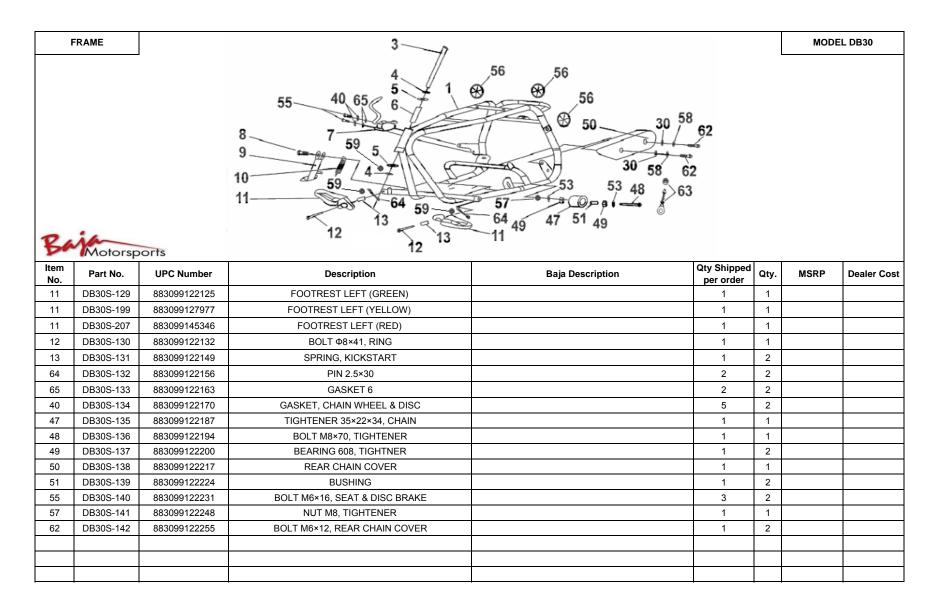

## **DB30S**

| 31 | DB30S-100 | 883099115806 | CLUTCH                        | 1 | 1 |  |
|----|-----------|--------------|-------------------------------|---|---|--|
| 32 | DB30S-101 | 883099115813 | ENGINE                        | 1 | 1 |  |
| 33 | DB30S-102 | 883099115820 | FRONT CHAIN COVER             | 1 | 1 |  |
| 34 | DB30S-103 | 883099115837 | GASKET, ENGINE                | 1 | 1 |  |
| 35 | DB30S-104 | 883099115844 | CHAIN                         | 1 | 1 |  |
| 55 | DB30S-105 | 883099115677 | BOLT M6×20, SEAT & BRAKE DISC | 5 | 1 |  |
| 59 | DB30S-106 | 883099115684 | BOLT M8×20, ENGINE            | 2 | 4 |  |
| 60 | DB30S-107 | 883099115691 | GASKET 6×24×2, CLUTCH         | 1 | 1 |  |
| 61 | DB30S-108 | 883099115707 | BOLT M8×12, FRONT CHAIN COVER | 5 | 2 |  |
| 62 | 165-111   | 883099011924 | GAUGE OIL LEVEL               | 1 | 1 |  |
|    | DB30S-109 | 883099115714 | PULL START                    | 1 | 1 |  |
|    | DB30S-110 | 883099115721 | CARBURETOR                    | 1 | 1 |  |
|    | DB30S-204 | 883099143502 | DRAIN PLUG, CARBURETOR        | 1 | 1 |  |
|    | DB30S-111 | 883099115509 | CLEANER, AIR                  | 1 | 1 |  |
|    | DB30S-112 | 883099115516 | FILTER, AIR                   | 1 | 1 |  |
|    | DB30S-113 | 883099115523 | PLUG, SPARK                   | 1 | 1 |  |
|    |           |              |                               |   |   |  |
|    |           |              |                               |   |   |  |
|    |           |              |                               |   |   |  |

| Item<br>No. | Part No.  | UPC Number   | Description                       | Baja Description | Qty Shipped<br>per order | Qty. | MSRP | Dealer Cost |
|-------------|-----------|--------------|-----------------------------------|------------------|--------------------------|------|------|-------------|
| 36          | DB30S-175 | 883099122583 | BOLT M12×243×1.25, REAR WHEEL     |                  | 1                        | 1    |      |             |
| 37          | DB30S-176 | 883099122590 | BUSHING Φ12×Φ22×11 (GREEN)        |                  | 1                        | 1    |      |             |
| 37          | DB30S-202 | 883099128004 | BUSHING Φ12×Φ22×11 (YELLOW)       |                  | 1                        | 1    |      |             |
| 37          | DB30S-214 | 883099145414 | BUSHING Φ12×Φ22×11 (RED)          |                  | 1                        | 1    |      |             |
| 38          | DB30S-177 | 883099122606 | BEARING 6201, FRONT REAR WHEEL    |                  | 1                        | 2    |      |             |
| 39          | DB30S-178 | 883099122613 | BUSHING Φ13×Φ18×162               |                  | 1                        | 1    |      |             |
| 40          | DB30S-179 | 883099122620 | GASKET 6, SEAT, CHAIN WHEEL &DISC |                  | 5                        | 12   |      |             |
| 41          | DB30S-180 | 883099122637 | BOLT M6×20, CHAIN WHEEL DISC      |                  | 5                        | 12   |      |             |
| 42          | DB30S-181 | 883099122644 | CHAIN WHEEL                       |                  | 1                        | 1    |      |             |
| 43          | DB30S-182 | 883099122651 | REAR HUB AND TIRE WITH BEARINGS   |                  | 1                        | 1    |      |             |
| 44          | DB30S-183 | 883099122668 | DISC                              |                  | 1                        | 1    |      |             |
| 45          | DB30S-184 | 883099122675 | BUSHING Φ12×Φ22×18 (GREEN)        |                  | 1                        | 1    |      |             |
| 45          | DB30S-203 | 883099128011 | BUSHING Φ12×Φ22×18 (YELLOW)       |                  | 1                        | 1    |      |             |
| 45          | DB30S-215 | 883099145421 | BUSHING Φ12×Φ22×18 (RED)          |                  | 1                        | 1    |      |             |
| 46          | DB30S-185 | 883099122682 | NUT M12×1.25 REAR WHEEL           |                  | 5                        | 1    |      |             |
| 63          | DB30S-186 | 883099122699 | GASKET 6                          |                  | 5                        | 12   |      |             |
|             |           |              |                                   |                  |                          |      |      |             |
|             |           |              |                                   |                  |                          |      |      |             |
|             |           |              |                                   |                  |                          |      |      |             |

| Item<br>No. | Part No.  | UPC Number   | Description                  | Baja Description | Qty Shipped<br>per order | Qty. | MSRP | Dealer Cost |
|-------------|-----------|--------------|------------------------------|------------------|--------------------------|------|------|-------------|
| 64          | DB30S-187 | 883099122705 | DUST GAP,REAR WHEEL AND AXLE |                  | 1                        | 1    |      |             |
| 67          | DB30S-188 | 883099122712 | PIN 2×30                     |                  | 1                        | 1    |      |             |
|             |           |              |                              |                  |                          |      |      |             |
|             |           |              |                              |                  |                          |      |      |             |
|             |           |              |                              |                  |                          |      |      |             |
|             |           |              |                              |                  |                          |      |      |             |
|             |           |              |                              |                  |                          |      |      |             |
|             |           |              |                              |                  |                          |      |      |             |
|             |           |              |                              |                  |                          |      |      |             |
|             |           |              |                              |                  |                          |      |      |             |
|             |           |              |                              |                  |                          |      |      |             |
|             |           |              |                              |                  |                          |      |      |             |
|             |           |              |                              |                  |                          |      |      |             |
|             |           |              |                              |                  |                          |      |      |             |
|             |           |              |                              |                  |                          |      |      |             |
|             |           |              |                              |                  |                          |      |      |             |
|             |           |              |                              |                  |                          |      | _    |             |
|             |           |              |                              |                  |                          |      |      |             |
|             |           |              |                              |                  |                          |      |      |             |