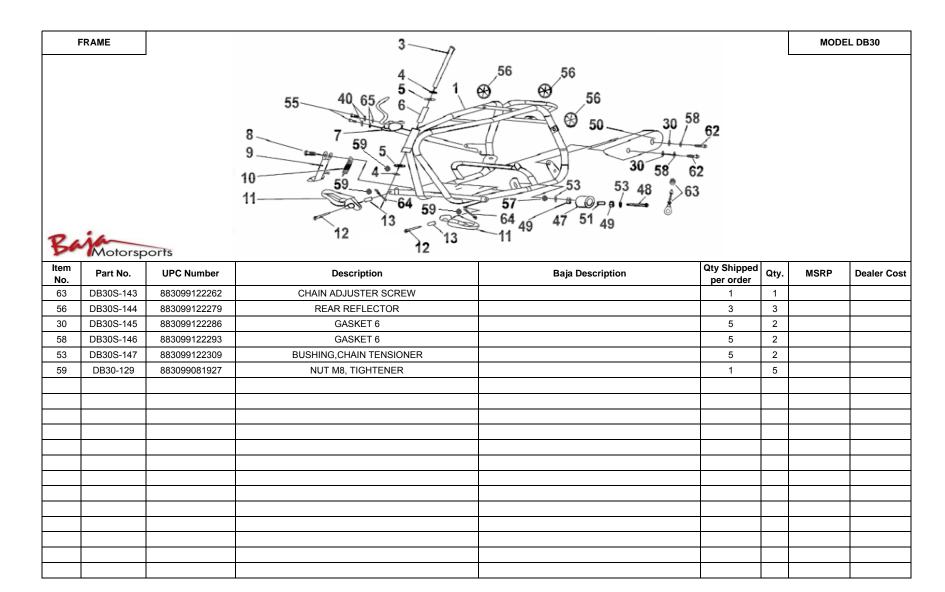

| Item<br>No. | Part No.  | UPC Number   | Description                       | Baja Description | Qty Shipped<br>per order | Qty. | MSRP | Dealer Cost |
|-------------|-----------|--------------|-----------------------------------|------------------|--------------------------|------|------|-------------|
| 36          | DB30S-175 | 883099122583 | BOLT M12×243×1.25, REAR WHEEL     |                  | 1                        | 1    |      |             |
| 37          | DB30S-176 | 883099122590 | BUSHING Φ12×Φ22×11 (GREEN)        |                  | 1                        | 1    |      |             |
| 37          | DB30S-202 | 883099128004 | BUSHING Φ12×Φ22×11 (YELLOW)       |                  | 1                        | 1    |      |             |
| 37          | DB30S-214 | 883099145414 | BUSHING Φ12×Φ22×11 (RED)          |                  | 1                        | 1    |      |             |
| 38          | DB30S-177 | 883099122606 | BEARING 6201, FRONT REAR WHEEL    |                  | 1                        | 2    |      |             |
| 39          | DB30S-178 | 883099122613 | BUSHING Φ13×Φ18×162               |                  | 1                        | 1    |      |             |
| 40          | DB30S-179 | 883099122620 | GASKET 6, SEAT, CHAIN WHEEL &DISC |                  | 5                        | 12   |      |             |
| 41          | DB30S-180 | 883099122637 | BOLT M6×20, CHAIN WHEEL DISC      |                  | 5                        | 12   |      |             |
| 42          | DB30S-181 | 883099122644 | CHAIN WHEEL                       |                  | 1                        | 1    |      |             |
| 43          | DB30S-182 | 883099122651 | REAR HUB AND TIRE WITH BEARINGS   |                  | 1                        | 1    |      |             |
| 44          | DB30S-183 | 883099122668 | DISC                              |                  | 1                        | 1    |      |             |
| 45          | DB30S-184 | 883099122675 | BUSHING Φ12×Φ22×18 (GREEN)        |                  | 1                        | 1    |      |             |
| 45          | DB30S-203 | 883099128011 | BUSHING Φ12×Φ22×18 (YELLOW)       |                  | 1                        | 1    |      |             |
| 45          | DB30S-215 | 883099145421 | BUSHING Φ12×Φ22×18 (RED)          |                  | 1                        | 1    |      |             |
| 46          | DB30S-185 | 883099122682 | NUT M12×1.25 REAR WHEEL           |                  | 5                        | 1    |      |             |
| 63          | DB30S-186 | 883099122699 | GASKET 6                          |                  | 5                        | 12   |      |             |
|             |           |              |                                   |                  |                          |      |      |             |
|             |           |              |                                   |                  |                          |      |      |             |
|             |           |              |                                   |                  |                          |      |      |             |

| Item<br>No. | Part No.  | UPC Number   | Description                  | Baja Description | Qty Shipped<br>per order | Qty. | MSRP | Dealer Cost |
|-------------|-----------|--------------|------------------------------|------------------|--------------------------|------|------|-------------|
| 64          | DB30S-187 | 883099122705 | DUST GAP,REAR WHEEL AND AXLE |                  | 1                        | 1    |      |             |
| 67          | DB30S-188 | 883099122712 | PIN 2×30                     |                  | 1                        | 1    |      |             |
|             |           |              |                              |                  |                          |      |      |             |
|             |           |              |                              |                  |                          |      |      |             |
|             |           |              |                              |                  |                          |      |      |             |
|             |           |              |                              |                  |                          |      |      |             |
|             |           |              |                              |                  |                          |      |      |             |
|             |           |              |                              |                  |                          |      |      |             |
|             |           |              |                              |                  |                          |      |      |             |
|             |           |              |                              |                  |                          |      |      |             |
|             |           |              |                              |                  |                          |      |      |             |
|             |           |              |                              |                  |                          |      |      |             |
|             |           |              |                              |                  |                          |      |      |             |
|             |           |              |                              |                  |                          |      |      |             |
|             |           |              |                              |                  |                          |      |      |             |
|             |           |              |                              |                  |                          |      |      |             |
|             |           |              |                              |                  |                          |      | _    |             |
|             |           |              |                              |                  |                          |      |      |             |
|             |           |              |                              |                  |                          |      |      |             |