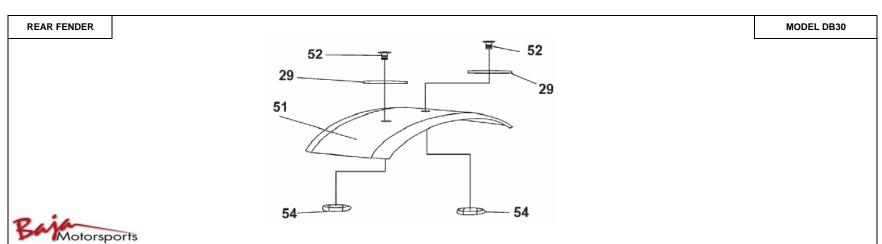

| Item<br>No. | Part No.  | UPC Number   | Description                    | Baja Description | Qty Shipped per order | Qty. | MSRP | Dealer Cost |
|-------------|-----------|--------------|--------------------------------|------------------|-----------------------|------|------|-------------|
| 29          | DB30S-171 | 883099122545 | RUBBER WASHER Φ8×Φ30×5, FENDER |                  | 2                     | 2    |      |             |
| 51          | DB30S-172 | 883099122552 | REAR FENDER (GREEN)            |                  | 1                     | 1    |      |             |
| 51          | DB30S-195 | 883099127939 | REAR FENDER (YELLOW)           |                  | 1                     | 1    |      |             |
| 51          | DB30S-213 | 883099145407 | REAR FENDER (RED)              |                  | 1                     | 1    |      |             |
| 52          | DB30S-173 | 883099122569 | BOLT M8×20, FENDER             |                  | 5                     | 2    |      |             |
| 54          | DB30S-174 | 883099122576 | LOCKNUT M8, FENDER             |                  | 5                     | 2    |      |             |
|             |           |              |                                |                  |                       |      |      |             |
|             |           |              |                                |                  |                       |      |      |             |
|             |           |              |                                |                  |                       |      |      |             |
|             |           |              |                                |                  |                       |      |      |             |
|             |           |              |                                |                  |                       |      |      |             |
|             |           |              |                                |                  |                       |      |      |             |
|             |           |              |                                |                  |                       |      |      |             |
|             |           |              |                                |                  |                       |      |      |             |
|             |           |              |                                |                  |                       |      |      |             |
|             |           |              |                                |                  |                       |      |      |             |
|             |           |              |                                |                  |                       |      |      |             |
|             |           |              |                                |                  |                       |      |      |             |
|             |           |              |                                |                  |                       |      |      |             |