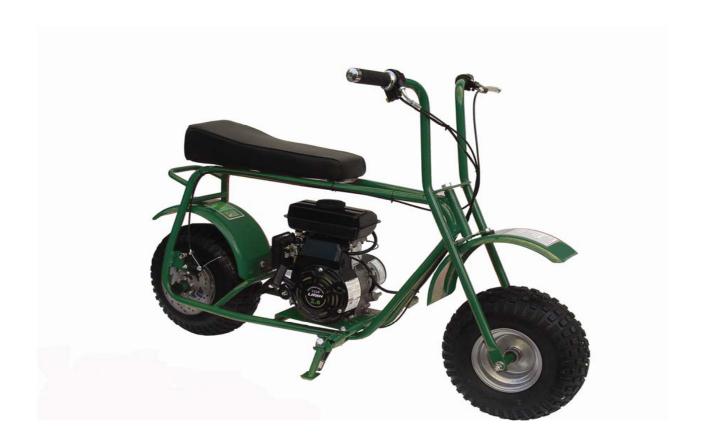

## **DB30S**

| 31 | DB30S-100 | 883099115806 | CLUTCH                        | 1 | 1 |  |
|----|-----------|--------------|-------------------------------|---|---|--|
| 32 | DB30S-101 | 883099115813 | ENGINE                        | 1 | 1 |  |
| 33 | DB30S-102 | 883099115820 | FRONT CHAIN COVER             | 1 | 1 |  |
| 34 | DB30S-103 | 883099115837 | GASKET, ENGINE                | 1 | 1 |  |
| 35 | DB30S-104 | 883099115844 | CHAIN                         | 1 | 1 |  |
| 55 | DB30S-105 | 883099115677 | BOLT M6×20, SEAT & BRAKE DISC | 5 | 1 |  |
| 59 | DB30S-106 | 883099115684 | BOLT M8×20, ENGINE            | 2 | 4 |  |
| 60 | DB30S-107 | 883099115691 | GASKET 6×24×2, CLUTCH         | 1 | 1 |  |
| 61 | DB30S-108 | 883099115707 | BOLT M8×12, FRONT CHAIN COVER | 5 | 2 |  |
| 62 | 165-111   | 883099011924 | GAUGE OIL LEVEL               | 1 | 1 |  |
|    | DB30S-109 | 883099115714 | PULL START                    | 1 | 1 |  |
|    | DB30S-110 | 883099115721 | CARBURETOR                    | 1 | 1 |  |
|    | DB30S-204 | 883099143502 | DRAIN PLUG, CARBURETOR        | 1 | 1 |  |
|    | DB30S-111 | 883099115509 | CLEANER, AIR                  | 1 | 1 |  |
|    | DB30S-112 | 883099115516 | FILTER, AIR                   | 1 | 1 |  |
|    | DB30S-113 | 883099115523 | PLUG, SPARK                   | 1 | 1 |  |
|    |           |              |                               |   |   |  |
|    |           |              |                               |   |   |  |
|    |           |              |                               |   |   |  |