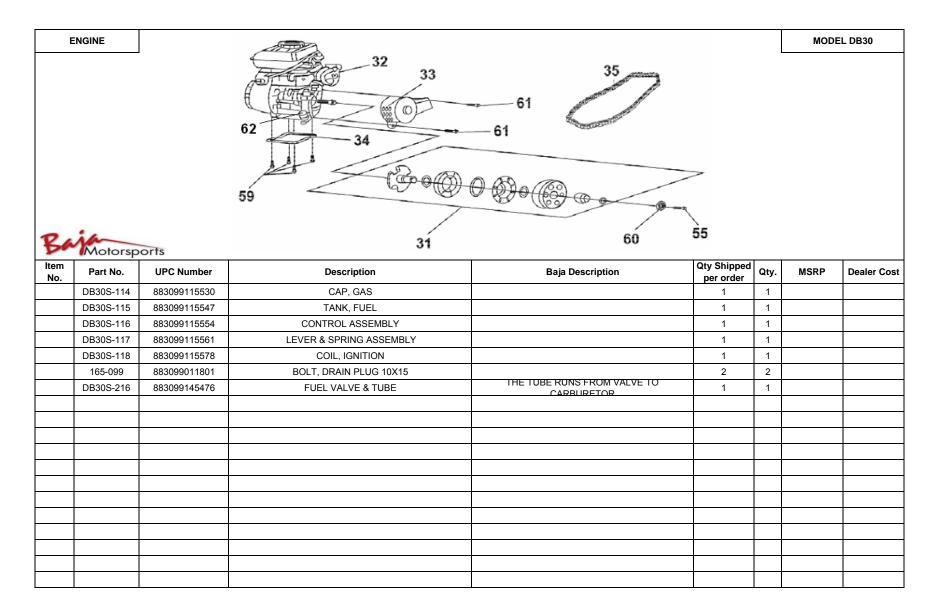

## **DB30S**

| 31 | DB30S-100 | 883099115806 | CLUTCH                        | 1 | 1 |  |
|----|-----------|--------------|-------------------------------|---|---|--|
| 32 | DB30S-101 | 883099115813 | ENGINE                        | 1 | 1 |  |
| 33 | DB30S-102 | 883099115820 | FRONT CHAIN COVER             | 1 | 1 |  |
| 34 | DB30S-103 | 883099115837 | GASKET, ENGINE                | 1 | 1 |  |
| 35 | DB30S-104 | 883099115844 | CHAIN                         | 1 | 1 |  |
| 55 | DB30S-105 | 883099115677 | BOLT M6×20, SEAT & BRAKE DISC | 5 | 1 |  |
| 59 | DB30S-106 | 883099115684 | BOLT M8×20, ENGINE            | 2 | 4 |  |
| 60 | DB30S-107 | 883099115691 | GASKET 6×24×2, CLUTCH         | 1 | 1 |  |
| 61 | DB30S-108 | 883099115707 | BOLT M8×12, FRONT CHAIN COVER | 5 | 2 |  |
| 62 | 165-111   | 883099011924 | GAUGE OIL LEVEL               | 1 | 1 |  |
|    | DB30S-109 | 883099115714 | PULL START                    | 1 | 1 |  |
|    | DB30S-110 | 883099115721 | CARBURETOR                    | 1 | 1 |  |
|    | DB30S-204 | 883099143502 | DRAIN PLUG, CARBURETOR        | 1 | 1 |  |
|    | DB30S-111 | 883099115509 | CLEANER, AIR                  | 1 | 1 |  |
|    | DB30S-112 | 883099115516 | FILTER, AIR                   | 1 | 1 |  |
|    | DB30S-113 | 883099115523 | PLUG, SPARK                   | 1 | 1 |  |
|    |           |              |                               |   |   |  |
|    |           |              |                               |   |   |  |
|    |           |              |                               |   |   |  |