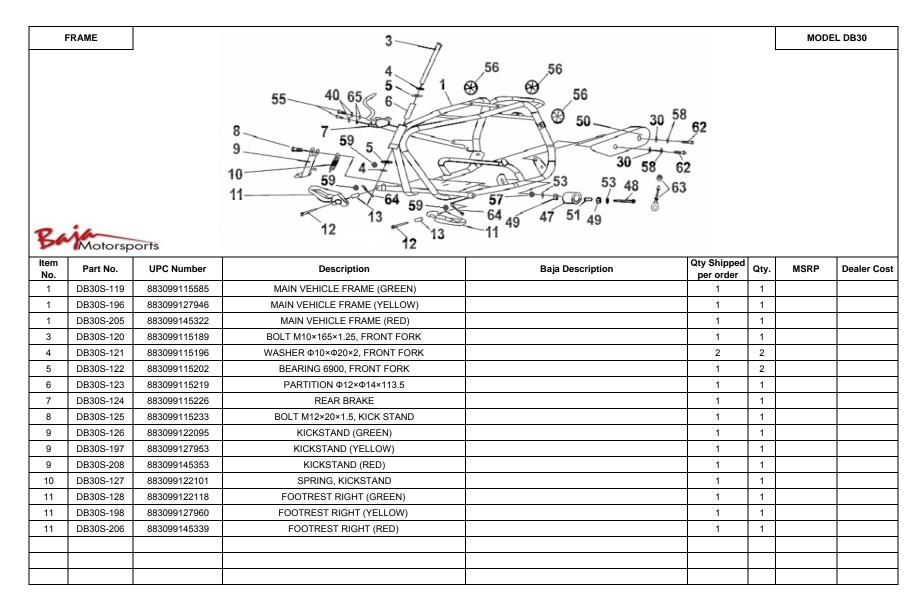

| НА              | NDLBARS                        |                                             | 18                                       |                  |                          |                 | MOD  | EL DB30     |
|-----------------|--------------------------------|---------------------------------------------|------------------------------------------|------------------|--------------------------|-----------------|------|-------------|
|                 |                                |                                             | 20 40                                    | 15 14            |                          |                 |      |             |
| Ba              | Motorsp                        | orts                                        |                                          | 16<br>— 17<br>40 |                          |                 |      |             |
| Item<br>No.     | Motorsp<br>Part No.            | Orfs UPC Number                             |                                          | — <b>17</b>      | Qty Shipped<br>per order | Qty.            | MSRP | Dealer Cost |
|                 |                                |                                             |                                          | 40               | Qty Shipped per order    | <b>Qty.</b> 1   | MSRP | Dealer Cost |
| No.             | Part No.                       | UPC Number                                  | Description                              | 40               | Qty Shipped per order    | <b>Qty.</b> 1 1 | MSRP | Dealer Cost |
| <b>No.</b> 14   | Part No. DB30S-162             | <b>UPC Number</b> 883099122453              | Description GRIP, LEFT                   | 40               | per order                | Qty. 1 1 1 1 1  | MSRP | Dealer Cost |
| No.<br>14<br>15 | Part No.  DB30S-162  DB30S-163 | <b>UPC Number</b> 883099122453 883099122460 | Description GRIP, LEFT LEFT BRAKE HANDLE | 40               | per order                | Qty. 1 1 1 1    | MSRP | Dealer Cost |

| NO. |           |              |                      | per order |   |  |
|-----|-----------|--------------|----------------------|-----------|---|--|
| 14  | DB30S-162 | 883099122453 | GRIP, LEFT           | 1         | 1 |  |
| 15  | DB30S-163 | 883099122460 | LEFT BRAKE HANDLE    | 1         | 1 |  |
| 16  | DB30S-164 | 883099122477 | BRAKE LINE           | 1         | 1 |  |
| 17  | DB30S-165 | 883099122484 | FRONT FORK (GREEN)   | 1         | 1 |  |
| 17  | DB30S-194 | 883099127922 | FRONT FORK (YELLOW)  | 1         | 1 |  |
| 17  | DB30S-212 | 883099145391 | FRONT FORK (RED)     | 1         | 1 |  |
| 18  | DB30S-167 | 883099122507 | THROTTLE GRIP, RIGHT | 1         | 1 |  |
| 19  | DB30S-168 | 883099122514 | THROTTLE HOUSING     | 1         | 1 |  |
| 20  | DB30S-169 | 883099122521 | THROTTLE CABLE       | 1         | 1 |  |
| 40  | DB30S-170 | 883099122538 | FRONT REFLECTOR      | 2         | 2 |  |
|     |           |              |                      |           |   |  |
|     |           |              |                      |           |   |  |
|     |           |              |                      |           |   |  |
|     |           |              |                      |           |   |  |
|     |           |              |                      |           |   |  |
|     |           |              |                      |           |   |  |
|     |           |              |                      |           |   |  |
|     |           |              |                      |           |   |  |
|     |           |              |                      |           |   |  |