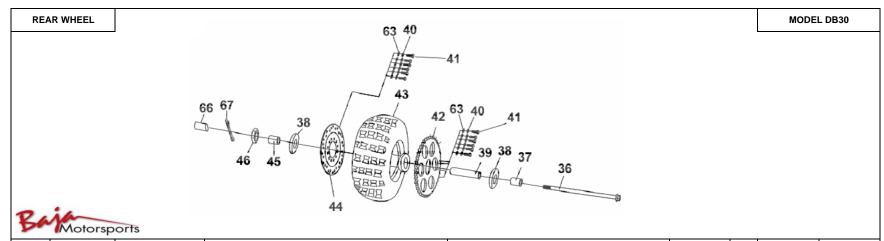

| Item<br>No. | Part No.  | UPC Number   | Description                       | Baja Description | Qty Shipped<br>per order | Qty. | MSRP | Dealer Cost |
|-------------|-----------|--------------|-----------------------------------|------------------|--------------------------|------|------|-------------|
| 36          | DB30S-175 | 883099122583 | BOLT M12×243×1.25, REAR WHEEL     |                  | 1                        | 1    |      |             |
| 37          | DB30S-176 | 883099122590 | BUSHING Φ12×Φ22×11 (GREEN)        |                  | 1                        | 1    |      |             |
| 37          | DB30S-202 | 883099128004 | BUSHING Φ12×Φ22×11 (YELLOW)       |                  | 1                        | 1    |      |             |
| 37          | DB30S-214 | 883099145414 | BUSHING Φ12×Φ22×11 (RED)          |                  | 1                        | 1    |      |             |
| 38          | DB30S-177 | 883099122606 | BEARING 6201, FRONT REAR WHEEL    |                  | 1                        | 2    |      |             |
| 39          | DB30S-178 | 883099122613 | BUSHING Φ13×Φ18×162               |                  | 1                        | 1    |      |             |
| 40          | DB30S-179 | 883099122620 | GASKET 6, SEAT, CHAIN WHEEL &DISC |                  | 5                        | 12   |      |             |
| 41          | DB30S-180 | 883099122637 | BOLT M6×20, CHAIN WHEEL DISC      |                  | 5                        | 12   |      |             |
| 42          | DB30S-181 | 883099122644 | CHAIN WHEEL                       |                  | 1                        | 1    |      |             |
| 43          | DB30S-182 | 883099122651 | REAR HUB AND TIRE WITH BEARINGS   |                  | 1                        | 1    |      |             |
| 44          | DB30S-183 | 883099122668 | DISC                              |                  | 1                        | 1    |      |             |
| 45          | DB30S-184 | 883099122675 | BUSHING Φ12×Φ22×18 (GREEN)        |                  | 1                        | 1    |      |             |
| 45          | DB30S-203 | 883099128011 | BUSHING Φ12×Φ22×18 (YELLOW)       |                  | 1                        | 1    |      |             |
| 45          | DB30S-215 | 883099145421 | BUSHING Φ12×Φ22×18 (RED)          |                  | 1                        | 1    |      |             |
| 46          | DB30S-185 | 883099122682 | NUT M12×1.25 REAR WHEEL           |                  | 5                        | 1    |      |             |
| 63          | DB30S-186 | 883099122699 | GASKET 6                          |                  | 5                        | 12   |      |             |
|             |           |              |                                   |                  |                          |      |      |             |
|             |           |              |                                   |                  |                          |      |      |             |
|             |           |              |                                   |                  |                          |      |      |             |

| Item<br>No. | Part No.  | UPC Number   | Description                  | Baja Description | Qty Shipped<br>per order | Qty. | MSRP | Dealer Cost |
|-------------|-----------|--------------|------------------------------|------------------|--------------------------|------|------|-------------|
| 64          | DB30S-187 | 883099122705 | DUST GAP,REAR WHEEL AND AXLE |                  | 1                        | 1    |      |             |
| 67          | DB30S-188 | 883099122712 | PIN 2×30                     |                  | 1                        | 1    |      |             |
|             |           |              |                              |                  |                          |      |      |             |
|             |           |              |                              |                  |                          |      |      |             |
|             |           |              |                              |                  |                          |      |      |             |
|             |           |              |                              |                  |                          |      |      |             |
|             |           |              |                              |                  |                          |      |      |             |
|             |           |              |                              |                  |                          |      |      |             |
|             |           |              |                              |                  |                          |      |      |             |
|             |           |              |                              |                  |                          |      |      |             |
|             |           |              |                              |                  |                          |      |      |             |
|             |           |              |                              |                  |                          |      |      |             |
|             |           |              |                              |                  |                          |      |      |             |
|             |           |              |                              |                  |                          |      |      |             |
|             |           |              |                              |                  |                          |      |      |             |
|             |           |              |                              |                  |                          |      |      |             |
|             |           |              |                              |                  |                          |      | _    |             |
|             |           |              |                              |                  |                          |      |      |             |
|             |           |              |                              |                  |                          |      |      |             |