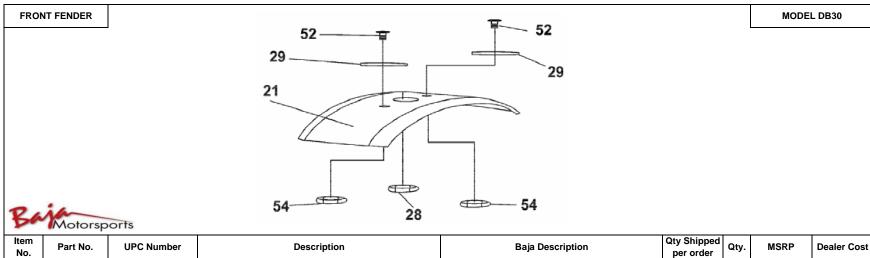

| Item<br>No. | Part No.  | UPC Number   | Description                    | Baja Description | Qty Shipped<br>per order | Qty. | MSRP | Dealer Cost |
|-------------|-----------|--------------|--------------------------------|------------------|--------------------------|------|------|-------------|
| 21          | DB30S-148 | 883099122316 | FENDER, FRONT (GREEN)          |                  | 1                        | 1    |      |             |
| 21          | DB30S-193 | 883099127915 | FENDER, FRONT (YELLOW)         |                  | 1                        | 1    |      |             |
| 21          | DB30S-209 | 883099145360 | FENDER, FRONT (RED)            |                  | 1                        | 1    |      |             |
| 29          | DB30S-149 | 883099122323 | RUBBER WASHER Φ8×Φ30×5, FENDER |                  | 2                        | 2    |      |             |
| 52          | DB30S-150 | 883099122330 | BOLT M8×20, FENDER             |                  | 5                        | 2    |      |             |
| 54          | DB30S-151 | 883099122347 | LOCKNUT M8, FENDER             |                  | 5                        | 2    |      |             |
|             |           |              |                                |                  |                          |      |      |             |
|             |           |              |                                |                  |                          |      |      |             |
|             |           |              |                                |                  |                          |      |      |             |
|             |           |              |                                |                  |                          |      |      |             |
|             |           |              |                                |                  |                          |      |      |             |
|             |           |              |                                |                  |                          |      |      |             |
|             |           |              |                                |                  |                          |      |      |             |
|             |           |              |                                |                  |                          |      |      |             |
|             |           |              |                                |                  |                          |      |      |             |
|             |           |              |                                |                  |                          |      |      |             |
|             |           |              |                                |                  |                          |      |      |             |
|             |           |              |                                |                  |                          |      |      |             |
|             |           |              |                                |                  |                          |      |      |             |